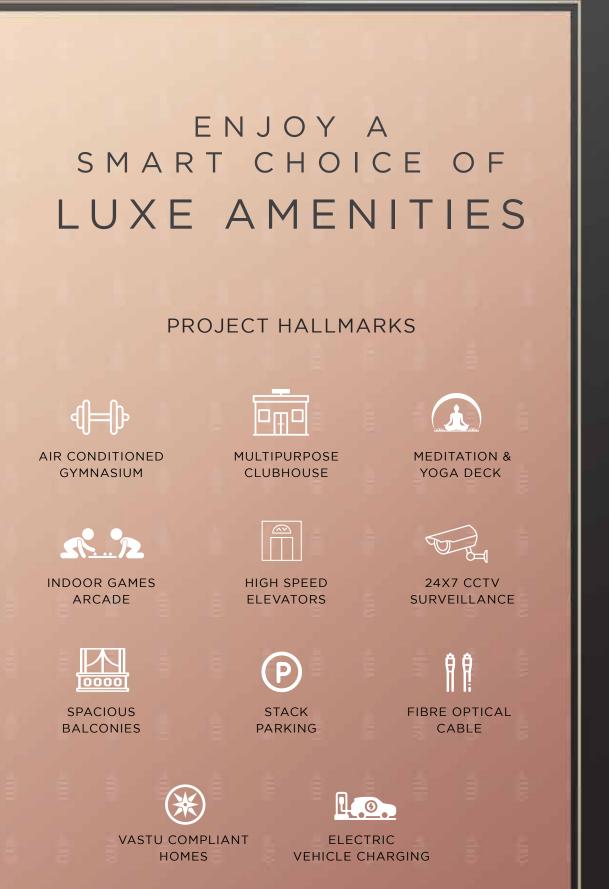

### SMART CHOICE

PROJECT HALLMARKS

AN ELEGANT G+16 STOREY TOWER

SPACIOUS 1 BHK, 2 BHK & 3 BHK WITH BALCONIES

UNMATCHED LOCATION

THOUGHTFULLY DESIGNED AMENITIES

SEAMLESS CONNECTIVITY

ROOFTOP AMENITIES