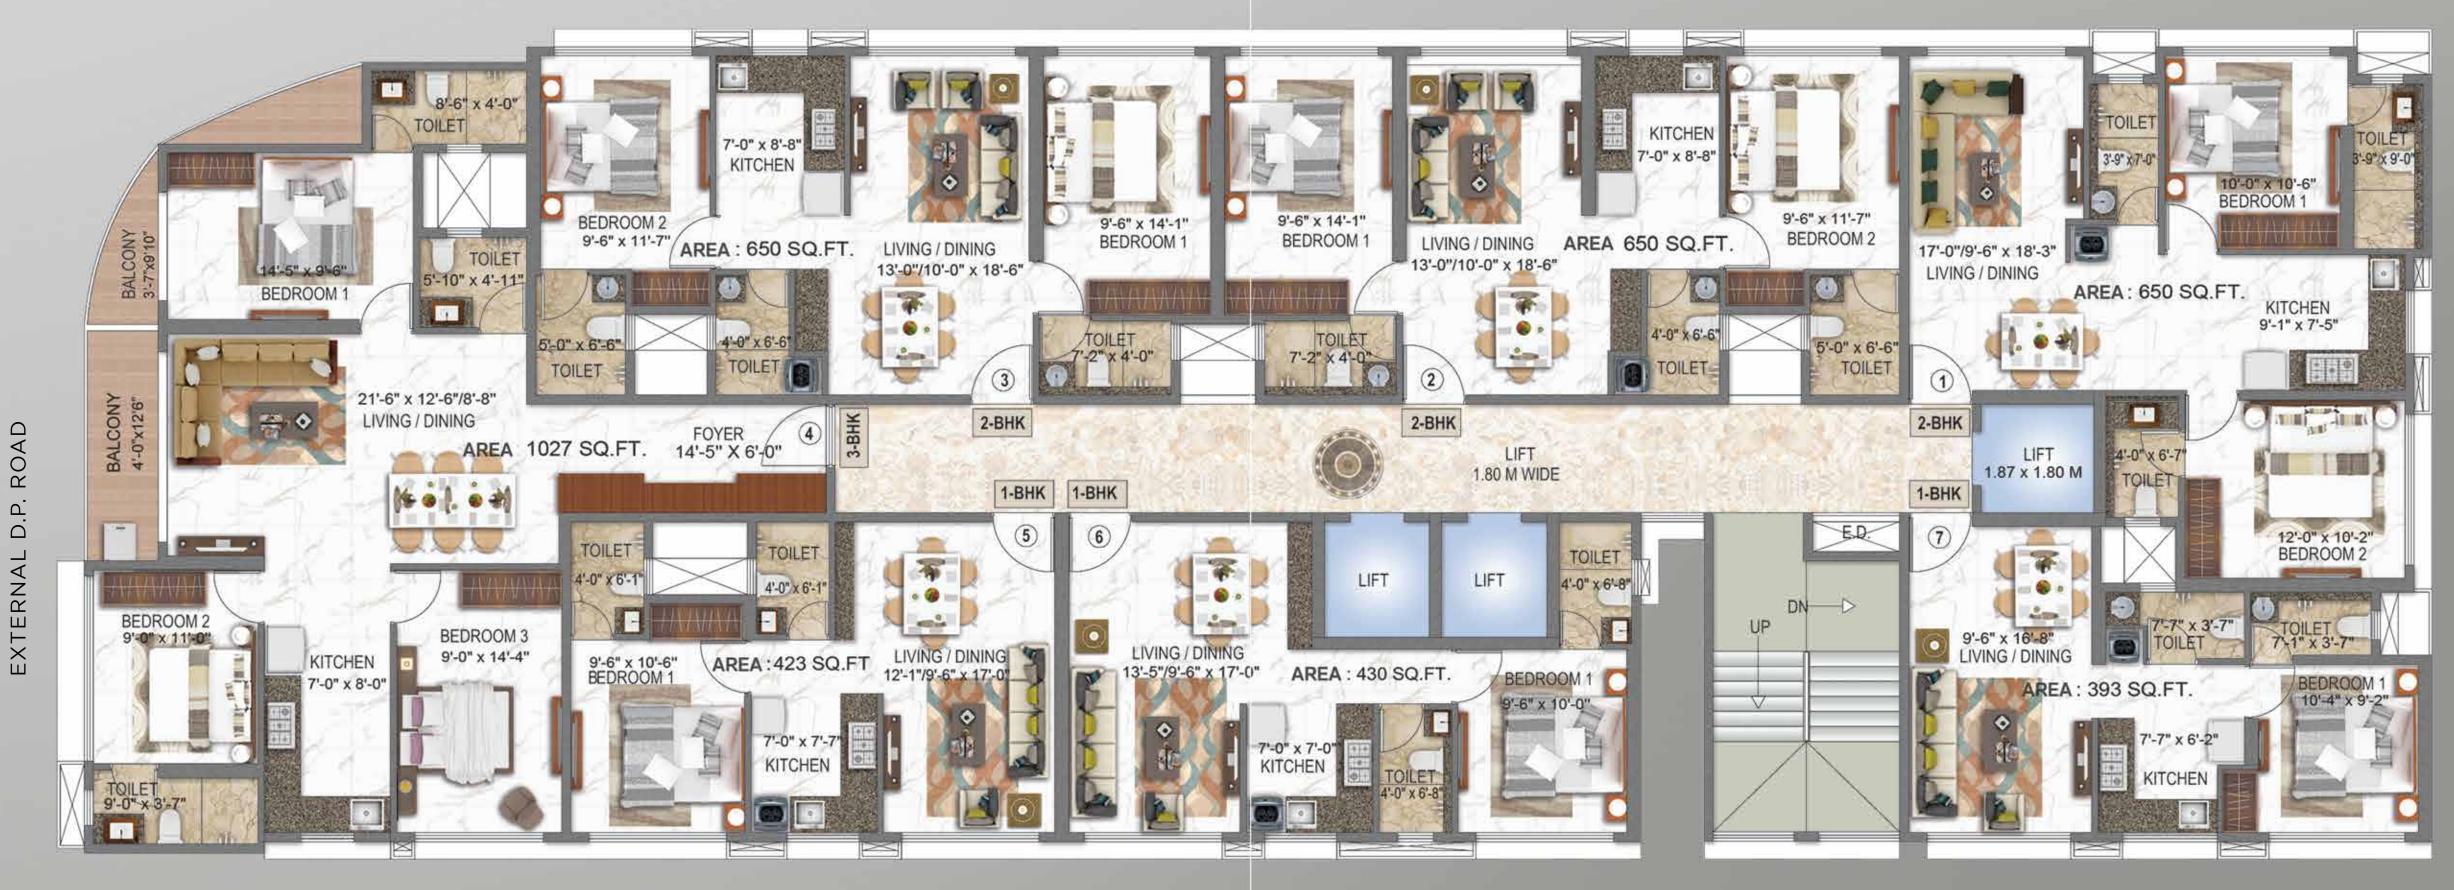

#### TYPICAL FLOOR LAYOUT

AMBE KRUPA - BUILDING NO. 38

#### EXTERNAL D.P. ROAD

INTERNAL DRIVEWAY

Disclaimer: Subject to change as per final government approvals. Furniture layout for reference purpose only.