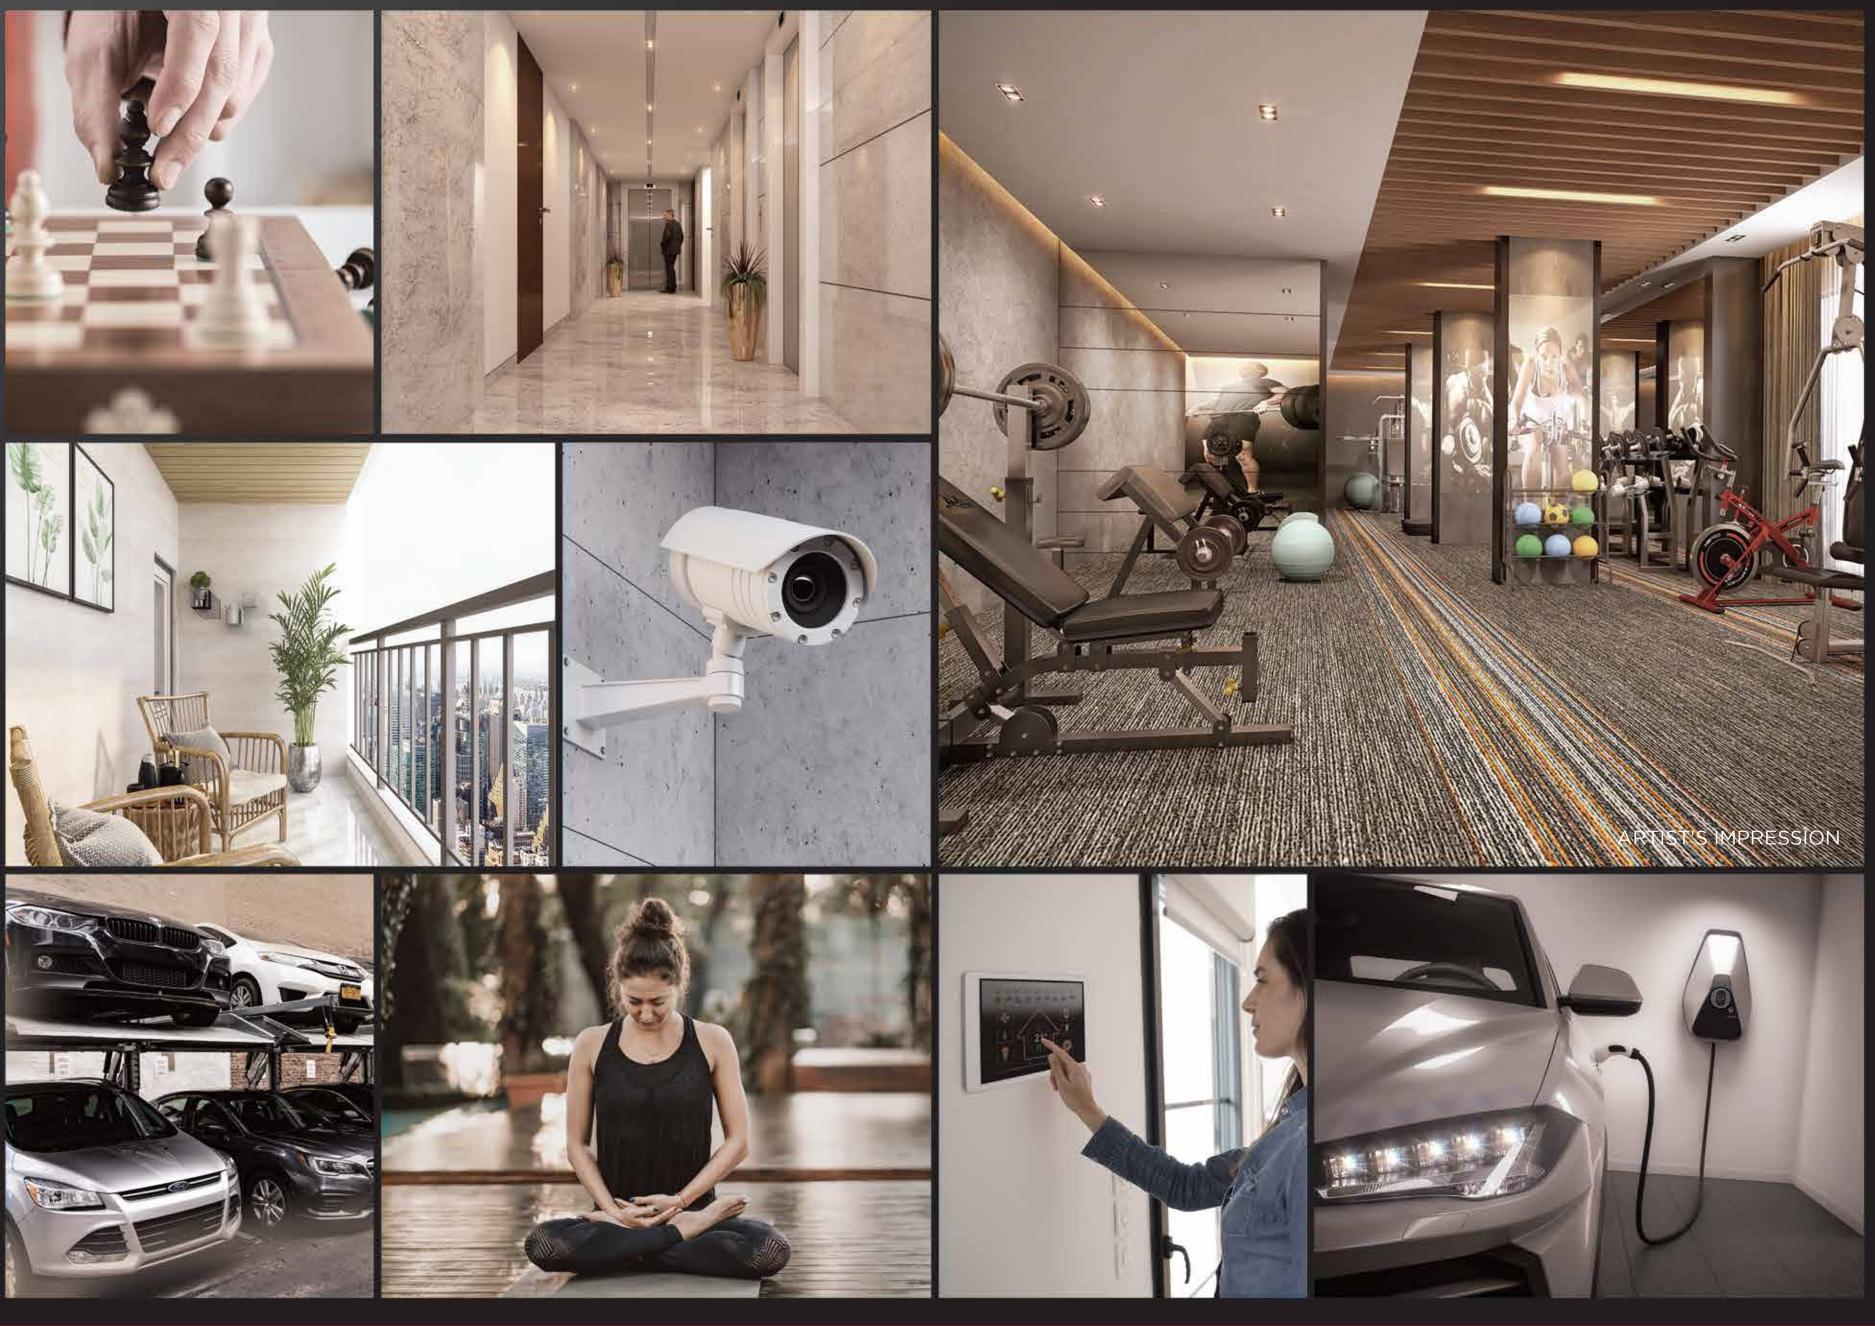

### SMART CHOICE

PROJECT HALLMARKS

AN ELEGANT G+16 STOREY TOWER

SPACIOUS 1 BHK, 2 BHK & 3 BHK WITH BALCONIES

UNMATCHED LOCATION

THOUGHTFULLY DESIGNED AMENITIES

SEAMLESS CONNECTIVITY

ROOFTOP AMENITIES

#### LEISURE LEGENDS

- 1. KIDS PLAY AREA
- 2. LANDSCAPE GARDEN
- 3. JOGGING TRACK
- 4. STEPPED SEATING
- 5. CHIT-CHAT ZONE6. CABANA
- 7. SWING SEATING

LIVING ROOM 1 BHK

BEDROOM 1 BHK

LIVING ROOM 3 BHK BEDROOM 2 3 BHK