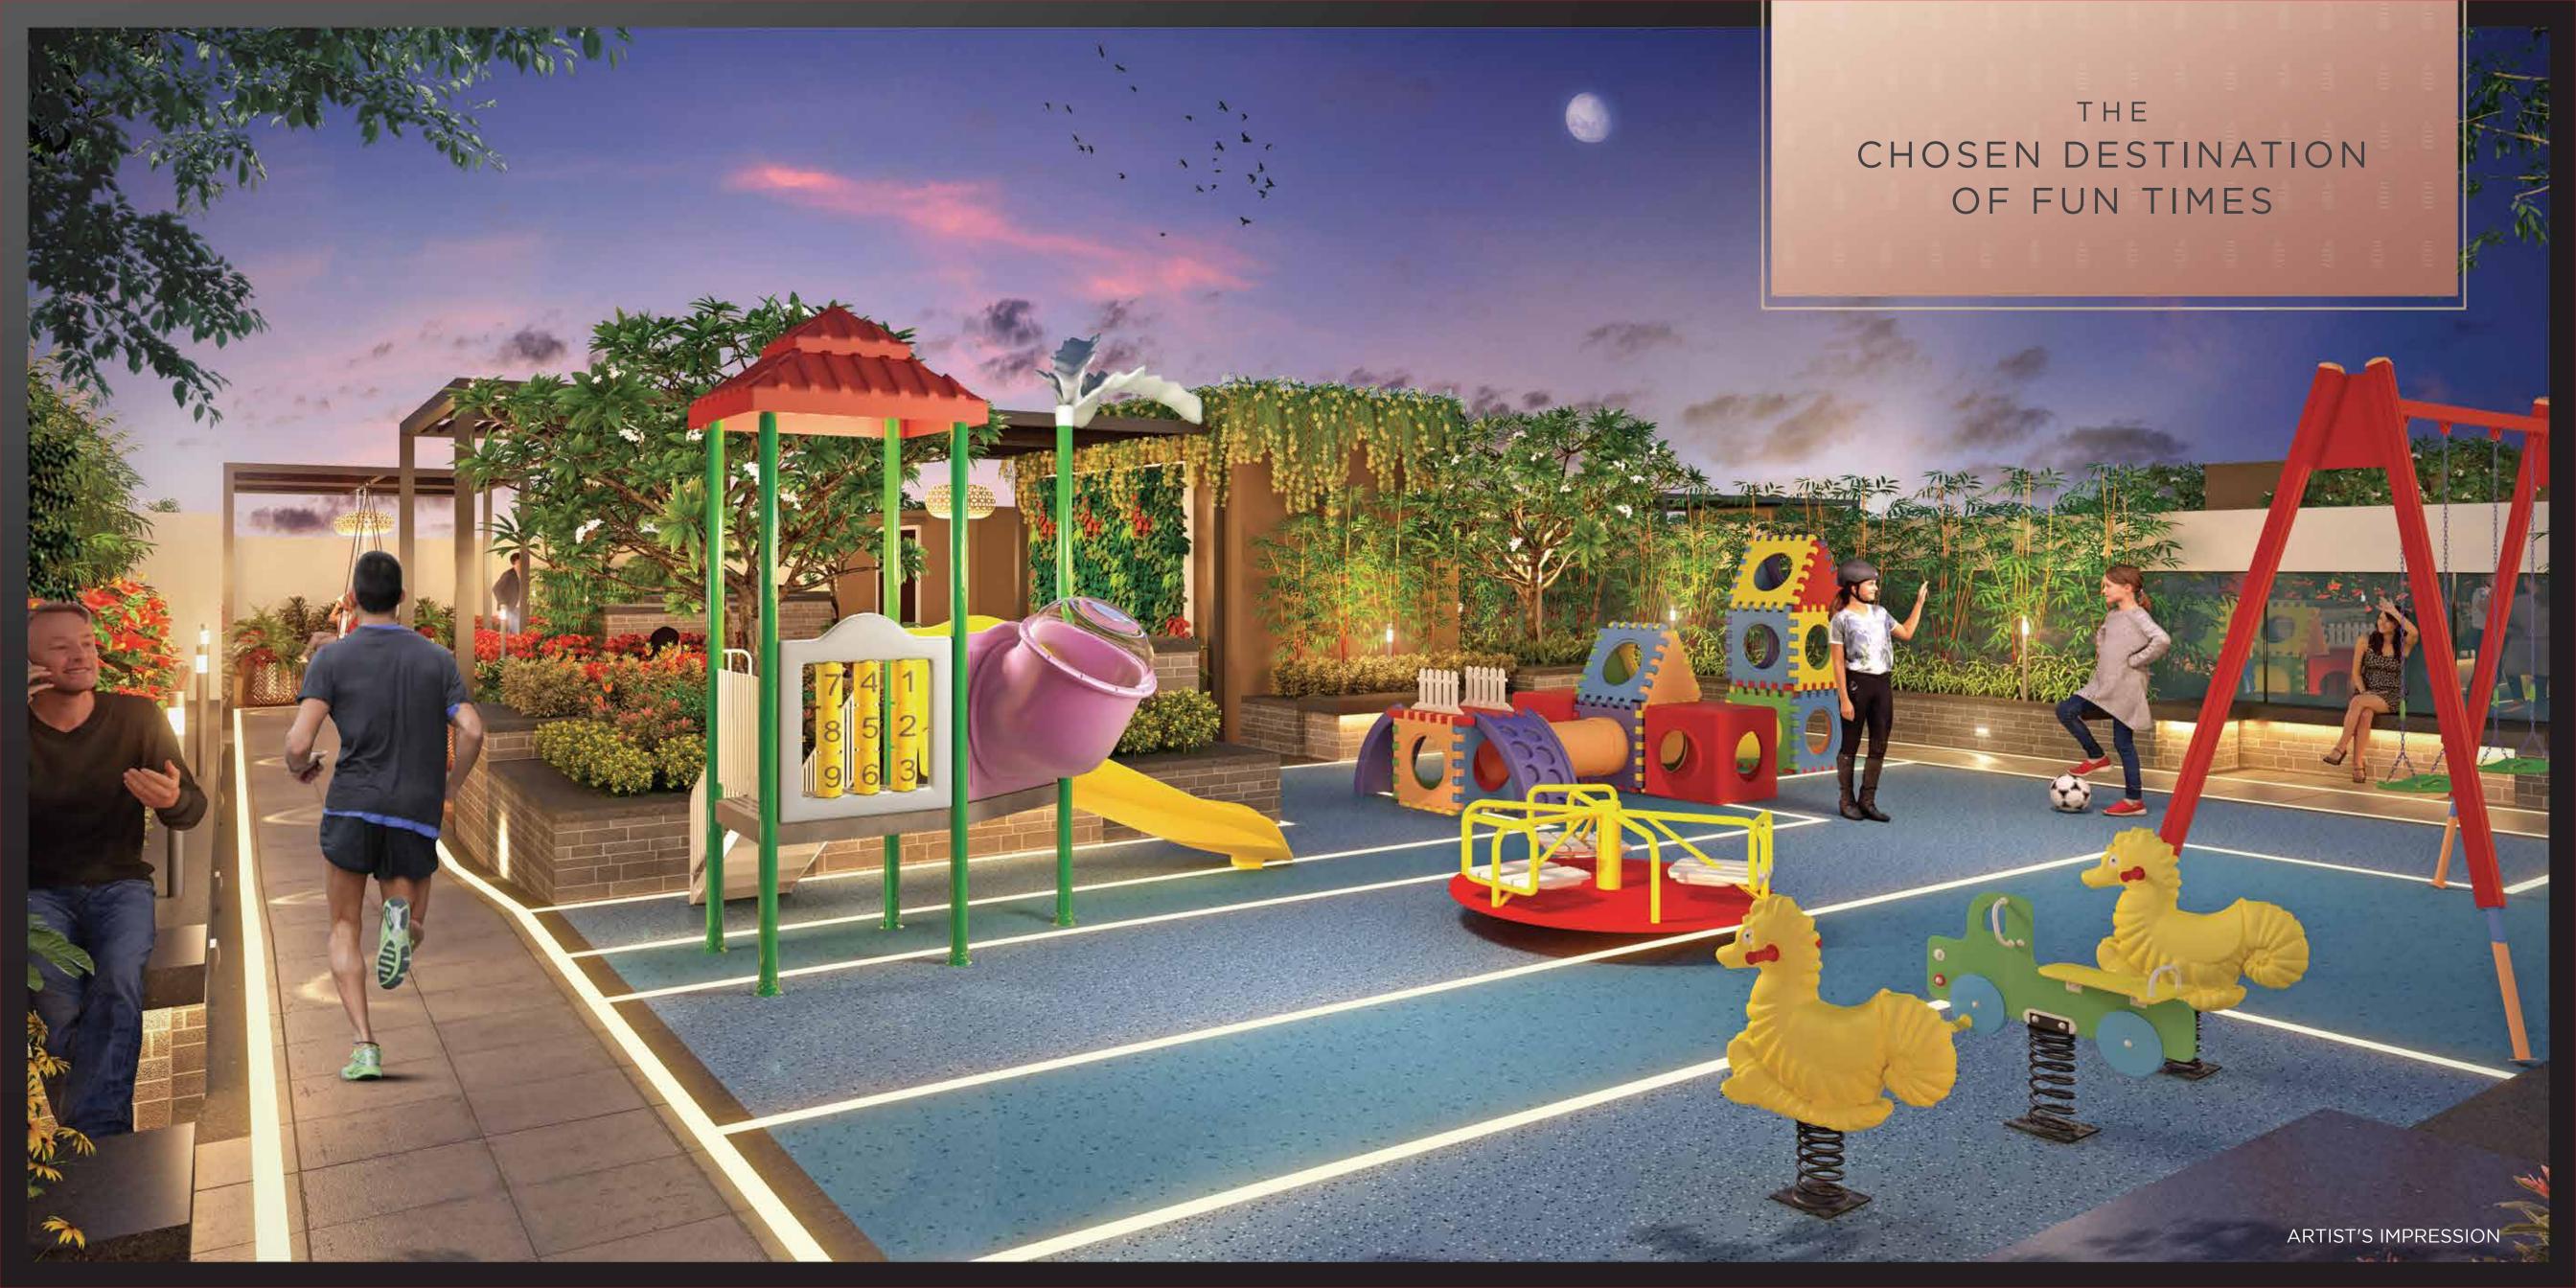

#### LEISURE LEGENDS

- 1. KIDS PLAY AREA
- 2. LANDSCAPE GARDEN
- 3. JOGGING TRACK
- 4. STEPPED SEATING
- 5. CHIT-CHAT ZONE6. CABANA
- 7. SWING SEATING

LIVING ROOM 1 BHK

BEDROOM 1 BHK

LIVING ROOM 3 BHK BEDROOM 2 3 BHK