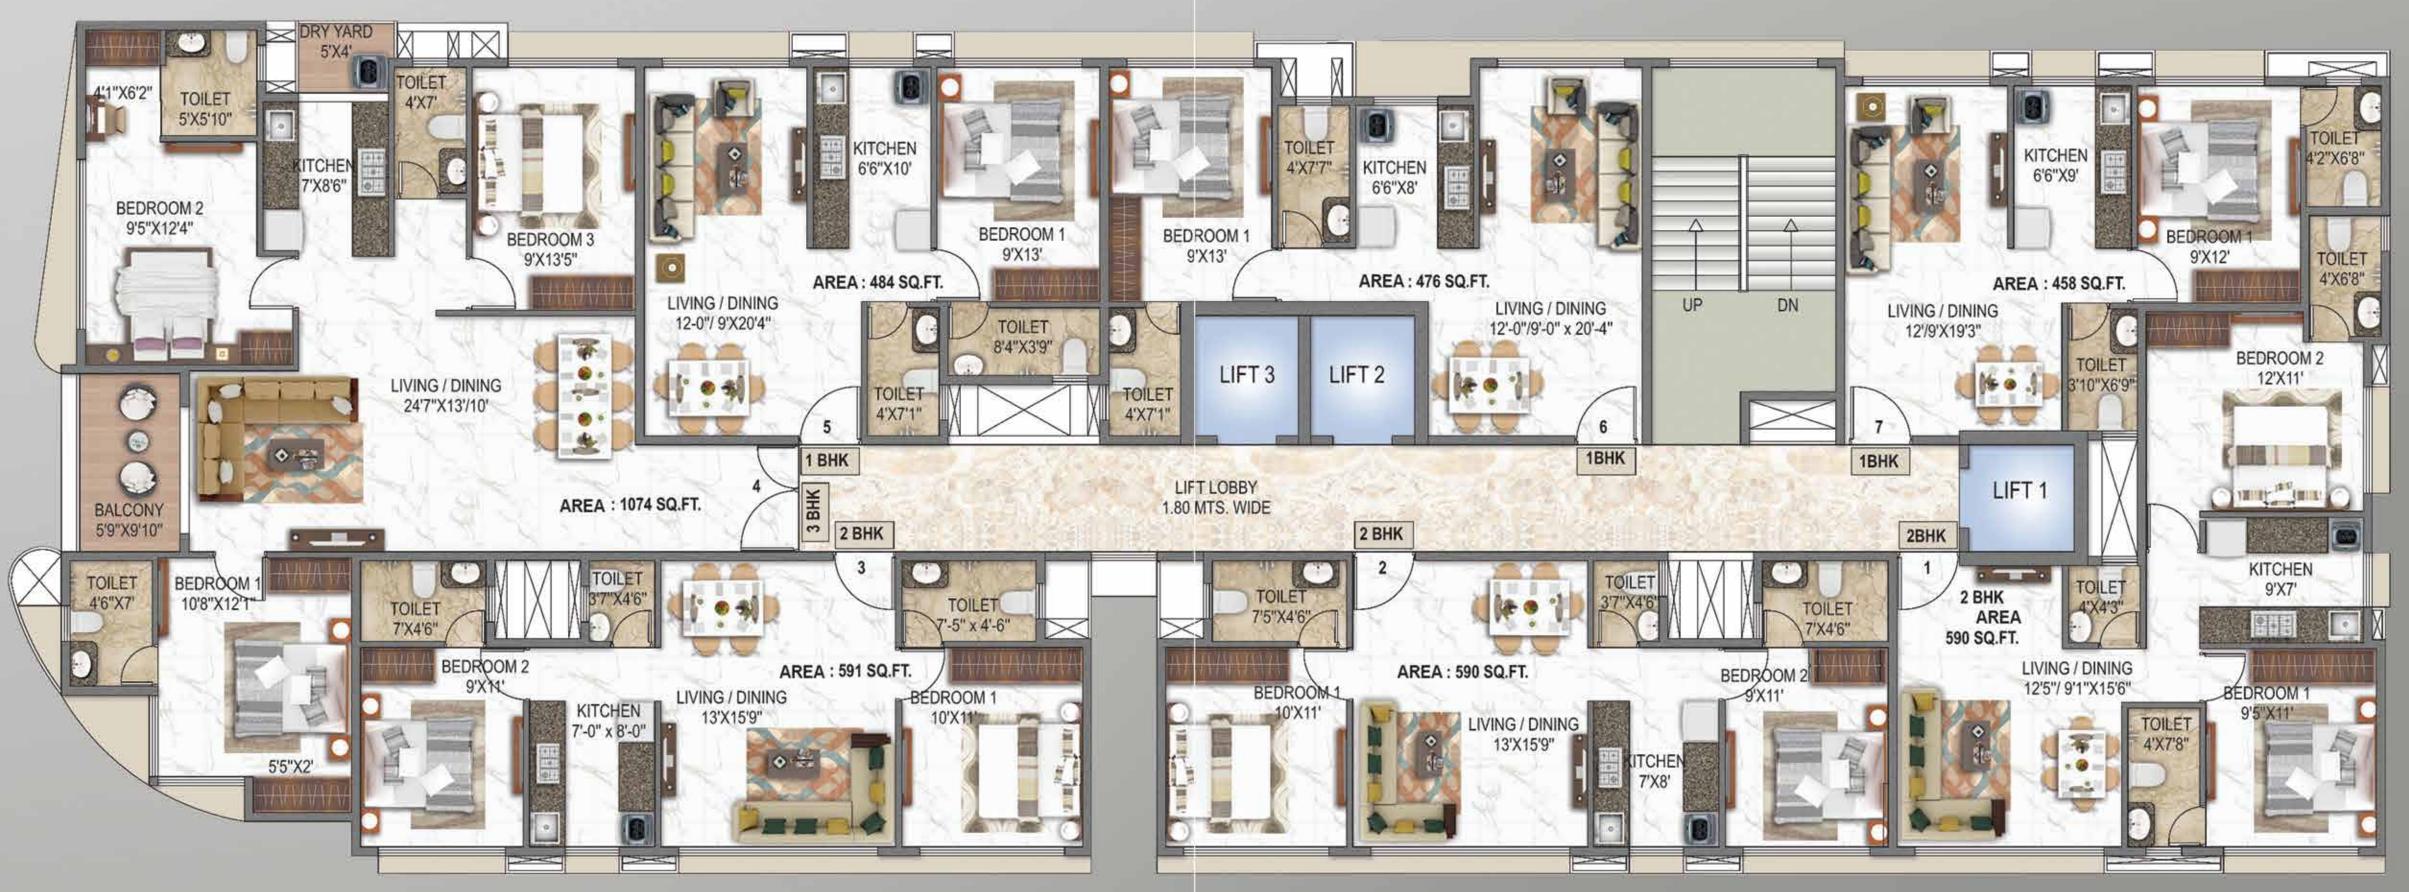

#### TYPICAL FLOOR LAYOUT

AMBE KRUPA - BUILDING NO. 38

#### EXTERNAL D.P. ROAD

INTERNAL DRIVEWAY

Disclaimer: Subject to change as per final government approvals. Furniture layout for reference purpose only.